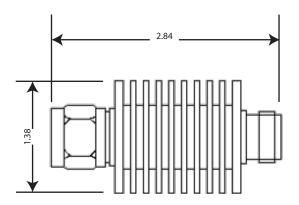

## True connect 10 WATT ATTENUATOR

| Specifications            |               |
|---------------------------|---------------|
| Power (W)                 | 10            |
| Frequency (GHz)           | DC-3.0        |
| VSWR                      | ≤1.20:1       |
| Attenuation (dB)          | See Chart     |
| Accuracy (dB)             | See Chart     |
| Impedance ( Ω)            | 50            |
| Operating temperature (F) | -67 to 185 °C |
| Weight (lbs)              | 0.3           |
| Dimensions (in)           | Ф1.38 Х 2.84  |