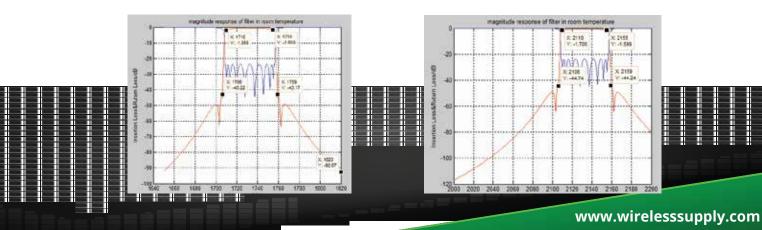

## **OPTIONS:**

Single Band duplexers are also available;

AWS/AB - A & B Band

| Electrical Specifications                     |           |           |
|-----------------------------------------------|-----------|-----------|
| Frequency Range (MHz)                         | Uplink    | Downlink  |
|                                               | 1710-1755 | 2110-2155 |
| Passband Ripple (dB)                          | ≤ 1.8     |           |
| Return Loss (dB)                              | ≥ 20      |           |
| Insertion Loss (dB) all bands                 | ≤ 2       |           |
| Isolation (dB) Between ports                  | ≥ 80      |           |
| Out of Band Rejection (db) at 4 MHz from edge | ≥ 40      |           |
| VSWR                                          | ≤ 1.4:1   |           |
| Intermodulation dBc (2x43 dBm carrier)        | ≤-155     |           |
| Impedance ( $\Omega$ )                        | 50        |           |
| Maximum input power (W)                       | 100       |           |
| Peak Power (kW)                               | 1.5       |           |