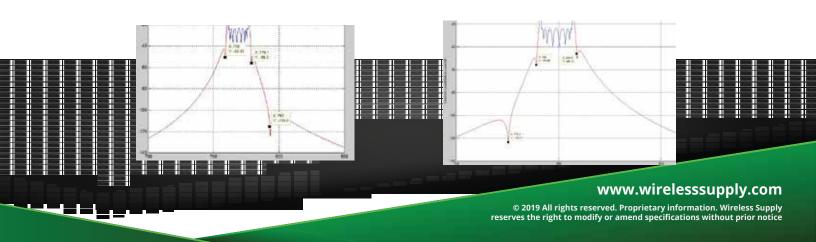

## **DESCRIPTION:**

Bi-directional signal flow over one path to separate the uplink and downlink paths to DAS sysyem or BTS

| Electrical Specifications                     |         |          |
|-----------------------------------------------|---------|----------|
| Frequency Range (MHz)                         | Uplink  | Downlink |
|                                               | 793-805 | 763-775  |
| Passband Ripple (dB)                          | ≤ 1.5   |          |
| Return Loss (dB)                              | ≥ 20    |          |
| Insertion Loss (dB) all bands                 | ≤ 1     |          |
| Isolation (dB) Between ports                  | ≥ 90    |          |
| Out of Band Rejection (db) at 4 MHz from edge | ≥ 40    |          |
| VSWR                                          | ≤ 1.4:1 |          |
| Intermodulation dBc (2x43 dBm carrier)        | ≤-155   |          |
| Impedance (Ω)                                 | 50      |          |
| Maximum input power (W)                       | 100     |          |
| Peak Power (kW)                               | 1.5     |          |