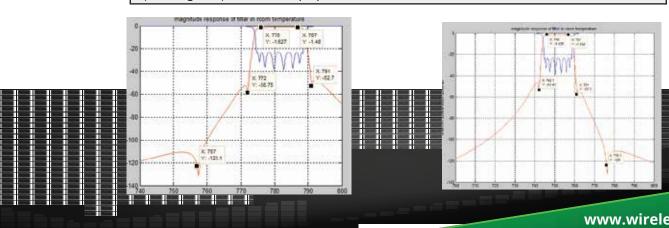

## **DESCRIPTION:**

Bi-directional signal flow over one path to separate the uplink and downlink paths to DAS sysyem or BTS

| Electrical Specifications                     |                   |          |
|-----------------------------------------------|-------------------|----------|
| Frequency Range (MHz)                         | Uplink            | Downlink |
|                                               | 776-787           | 746-757  |
| Passband Ripple (dB)                          | <u>·</u><br>≤ 1.5 |          |
| Return Loss (dB)                              | ≥ 20              |          |
| Insertion Loss (dB) all bands                 | ≤ 2               |          |
| Isolation (dB) Between ports                  | ≥ 80              |          |
| Out of Band Rejection (db) at 4 MHz from edge | ≥ 40              |          |
| VSWR                                          | ≤ 1.4:1           |          |
| Intermodulation dBc (2x43 dBm carrier)        | ≤-155             |          |
| Impedance (Ω)                                 | 50                |          |
| Maximum input power (W)                       | 100               |          |
| Peak Power (kW)                               | 1.5               |          |