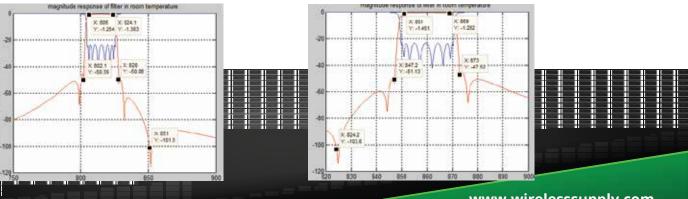

## **DESCRIPTION:**

800 MHz Duplexe

Bi-directional signal flow over one path to separate the uplink and downlink paths to DAS sysyem or BTS

Ban

| Electrical Specifications                     |         |          |
|-----------------------------------------------|---------|----------|
| Frequency Range (MHz)                         | Uplink  | Downlink |
|                                               | 806-824 | 851-869  |
| Passband Ripple (dB)                          | ≤ 1.5   |          |
| Return Loss (dB)                              | ≥ 20    |          |
| Insertion Loss (dB) all bands                 | ≤ 2     |          |
| Isolation (dB) Between ports                  | ≥ 80    |          |
| Out of Band Rejection (db) at 4 MHz from edge | ≥ 40    |          |
| VSWR                                          | ≤ 1.4:1 |          |
| Intermodulation dBc (2x43 dBm carrier)        | ≤-155   |          |
| Impedance (Ω)                                 | 50      |          |
| Maximum input power (W)                       | 100     |          |
| Peak Power (kW)                               | 1.5     |          |