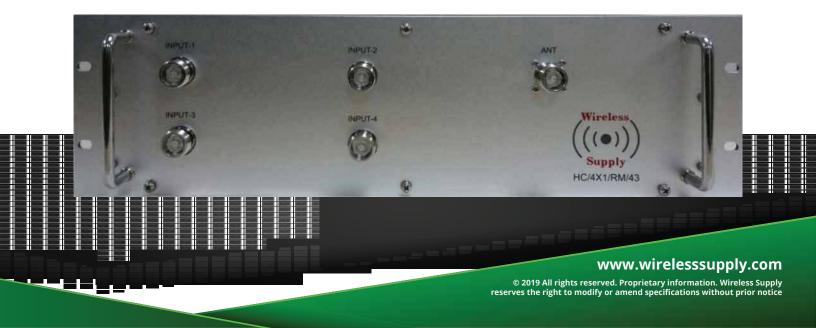

## **DESCRIPTION**

The 4 X 1 Hybrid allows for bidirectional installations to handle multiple carrier feeds to DAS systems.

Can be used as 4 input 1 output or 1 input with 4 outputs

| Specifications                         | All Ports               |
|----------------------------------------|-------------------------|
| Frequency Range (MHz)                  | 698-2700                |
| Insertion Loss (dB)                    | ≤7.2                    |
| Isolation (dB)                         | ≥23                     |
| VSWR                                   | ≤1.3:1                  |
| Impedance (Ω)                          | 50                      |
| Power Rating (W)                       | ≥50                     |
| Intermodulation dBc (2x43 dBm carrier) | ≤-153                   |
| MTBF (hrs)                             | >100,000                |
| Temperature Range F ©                  | -4 to +140 (-20 to +60) |
| Environmental Humidity                 | 0-99%                   |
| Dimensions (in.)(mm)                   | TBD                     |
| Weight                                 | TBD                     |
| Connectors                             | 4.3/10 Female           |
| Installation                           | Indoor, 19" Rack        |