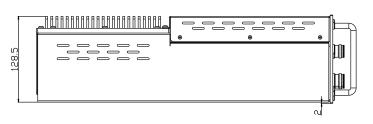

## **DESCRIPTION**

The 4 X 1 Hybrid allows for bidirectional installations to handle multiple carrier feeds to DAS systems.

Can be used as 4 input 1 output or 1 input with 4 outputs

| Specifications                         | All Ports               |
|----------------------------------------|-------------------------|
| Frequency Range (MHz)                  | 698-2700                |
| Insertion Loss (dB)                    | ≤7.2                    |
| Isolation (dB)                         | ≥23                     |
| VSWR                                   | ≤1.3:1                  |
| Impedance (Ω)                          | 50                      |
| Power Rating (W)                       | ≥50                     |
| Intermodulation dBc (2x43 dBm carrier) | ≤-153                   |
| MTBF (hrs)                             | >100,000                |
| Temperature Range F ©                  | -4 to +140 (-20 to +60) |
| Environmental Humidity                 | 0-99%                   |
| Dimensions (in.)(mm)                   | TBD                     |
| Weight                                 | TBD                     |
| Connectors                             | 4.3/10 Female           |
| Installation                           | Indoor, 19" Rack        |