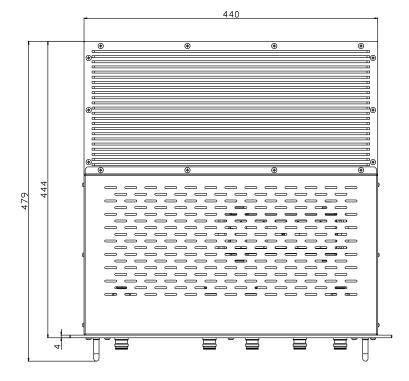

## **DESCRIPTION**

The 4 X 1 Hybrid allows for bidirectional installations to handle multiple carrier feeds to DAS systems.

Can be used as 4 input 1 output or 1 input with 4 outputs

| Specifications                         | All Ports               |
|----------------------------------------|-------------------------|
| Frequency Range (MHz)                  | 698-2700                |
| Insertion Loss (dB)                    | ≤7.2                    |
| Isolation (dB)                         | ≥23                     |
| VSWR                                   | ≤1.3:1                  |
| Impedance (Ω)                          | 50                      |
| Power Rating (W)                       | ≥50                     |
| Intermodulation dBc (2x43 dBm carrier) | ≤-153                   |
| MTBF (hrs)                             | >100,000                |
| Temperature Range F ©                  | -4 to +140 (-20 to +60) |
| Environmental Humidity                 | 0-99%                   |
| Dimensions (in.)(mm)                   | TBD                     |
| Weight                                 | TBD                     |
| Connectors                             | 4.3/10 Female           |
| Installation                           | Indoor, 19" Rack        |