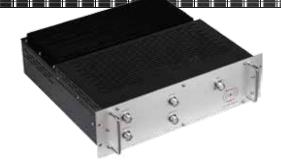

## **DESCRIPTION**

The 4 X 1 Hybrid allows for bidirectional installations to handle multiple carrier feeds to DAS systems.

Can be used as 4 input 1 output or 1 input with 4 outputs

| Specifications                         | All Ports               |
|----------------------------------------|-------------------------|
| Frequency Range (MHz)                  | 698-2700                |
| Insertion Loss (dB)                    | ≤7.2                    |
| Isolation (dB)                         | ≥23                     |
| VSWR                                   | ≤1.3:1                  |
| Impedance (Ω)                          | 50                      |
| Power Rating (W)                       | ≥50                     |
| Intermodulation dBc (2x43 dBm carrier) | ≤-153                   |
| MTBF (hrs)                             | >100,000                |
| Temperature Range F ©                  | -4 to +140 (-20 to +60) |
| Environmental Humidity                 | 0-99%                   |
| Dimensions (in.)(mm)                   | TBD                     |
| Weight                                 | TBD                     |
| Connectors                             | 4.3/10 Female           |
| Installation                           | Indoor, 19" Rack        |