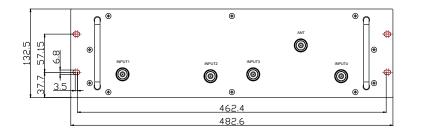

## **DESCRIPTION**

The 4 X 1 Hybrid allows for bidirectional installations to handle multiple carrier feeds to DAS systems.

Can be used as 4 input 1 output or 1 input with 4 outputs

| Specifications                         | All Ports               |
|----------------------------------------|-------------------------|
| Frequency Range (MHz)                  | 698-2700                |
| Insertion Loss (dB)                    | ≤7.2                    |
| Isolation (dB)                         | ≥23                     |
| VSWR                                   | ≤1.3:1                  |
| Impedance (Ω)                          | 50                      |
| Power Rating (W)                       | ≥50                     |
| Intermodulation dBc (2x43 dBm carrier) | ≤-153                   |
| MTBF (hrs)                             | >100,000                |
| Temperature Range F ©                  | -4 to +140 (-20 to +60) |
| Environmental Humidity                 | 0-99%                   |
| Dimensions (in.)(mm)                   | TBD                     |
| Weight                                 | TBD                     |
| Connectors                             | 4.3/10 Female           |
| Installation                           | Indoor, 19" Rack        |