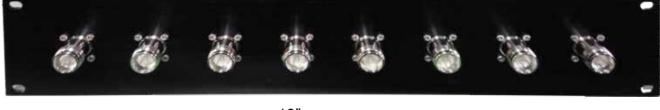

## **DESCRIPTION:**

The 19" rack mount low PIM load tray can be used when rack space is at a premium. 8 X 50W low PIM loads are in a small package that saves rack space. Connections are easily made using low PIM jumper assemblies