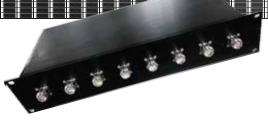

## **DESCRIPTION:**

The 19" rack mount low PIM load tray can be used when rack space is at a premium. 8 X 50W low PIM loads are in a small package that saves rack space. Connections are easily made using low PIM jumper assemblies