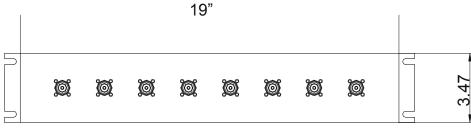

| Specifications                         |                                    |
|----------------------------------------|------------------------------------|
| Frequency Range (MHz)                  | 30-3000                            |
| VSWR                                   | ≤1.20:1                            |
| Power Rating (W)                       | 50                                 |
| Temperature Range F©                   | -25 to +125 (-30 to +50)           |
| Intermodulation dBc (2x43 dBm carrier) | ≤-168                              |
| Impedance (Ω)                          | 50                                 |
| Environmental Humidity                 | 5-97%                              |
| Dimensions in (mm)                     | 19 X 7.87 X 3.47(482.6 X 200 X 88) |
| Connectors                             | 8 X 4.3/10 Female                  |
| Mounting                               | 19" rack                           |