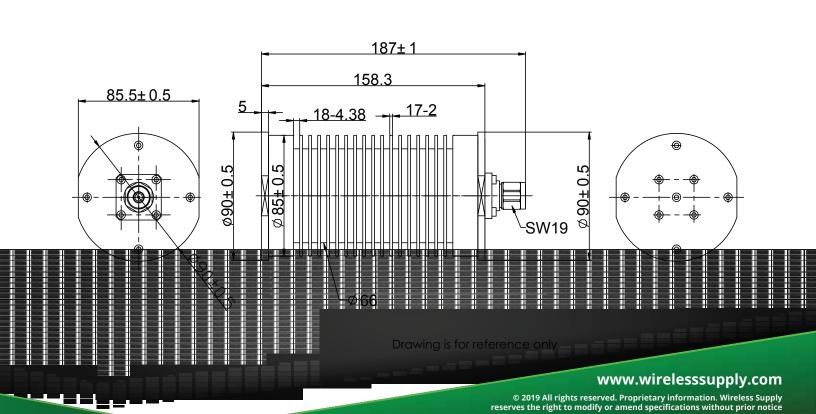

| Specifications            |                                    |
|---------------------------|------------------------------------|
| Frequency Band (MHz)      | DC - 3000                          |
| PIM (2 x 43 dBmtones)     | ≤-170 dBm                          |
| VSWR                      | ≤ 1.15:1                           |
| Impedance (Ω)             | 50                                 |
| Power Rating (W)          | 50                                 |
| Connector                 | N or 7/16 DIN or 4.5/9.5 or 4.3/10 |
| Temperature Range °F (°C) | -4 to 104 (-20 to +40)             |