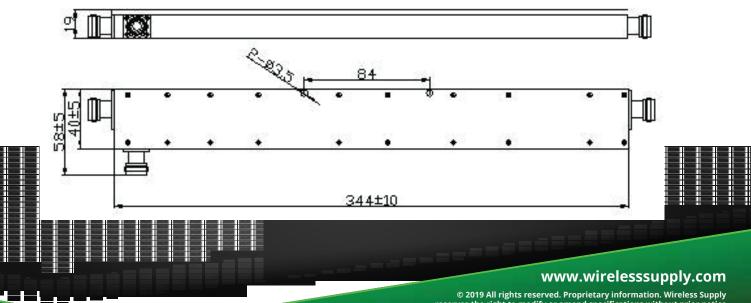

| Specifications                |                                    |
|-------------------------------|------------------------------------|
| Frequency Range (MHz)         | 136-960                            |
| Connector                     | N Female                           |
| Coupling (dB)                 | 6                                  |
| Coupling Tolerance (dB)       | ±1.2                               |
| Impedance                     | 50Ω                                |
| Insertion Loss (dB)           | ≤1.7                               |
| Isolation (dB)                | ≥21                                |
| VSWR                          | ≤1.25:1                            |
| Max Power Input (W)           | 200                                |
| Peak Power (kW)               | 1.5                                |
| Dimensions in. (mm)           | 13.54 X 2.28 X .75 (344 X 58 X 19) |
| Operating Temperature °F (°C) | -25 to 167 (-30 to 75)             |
| Weight (lbs)                  | 1.3                                |