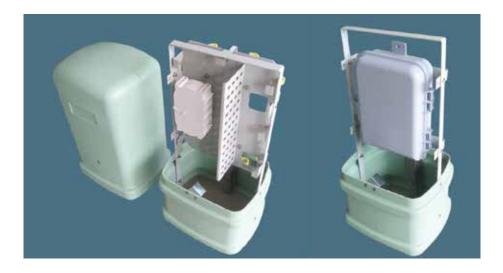

### MODEL # FPED-104

### FEATURES

The pedestal is designed specifically for the housing of fiber access terminals to provide protection to the equipment installed. The green environmentally friendly appearance makes it ideal for installations.

### **Specifications:**

- · W X L X H 13.62" X 11.73" X 26.81"
- · Waterproof design with IP-55 protection level
- · Number of cores for fiber fusion 96
- · Capacity 48 (LC) for distribution
- · Easy to re-enter
- · Cable entry/exit ports
- · Integrated seal, air tight and waterproof
- · Stainless steel metal frame
- · RoHS Compliant