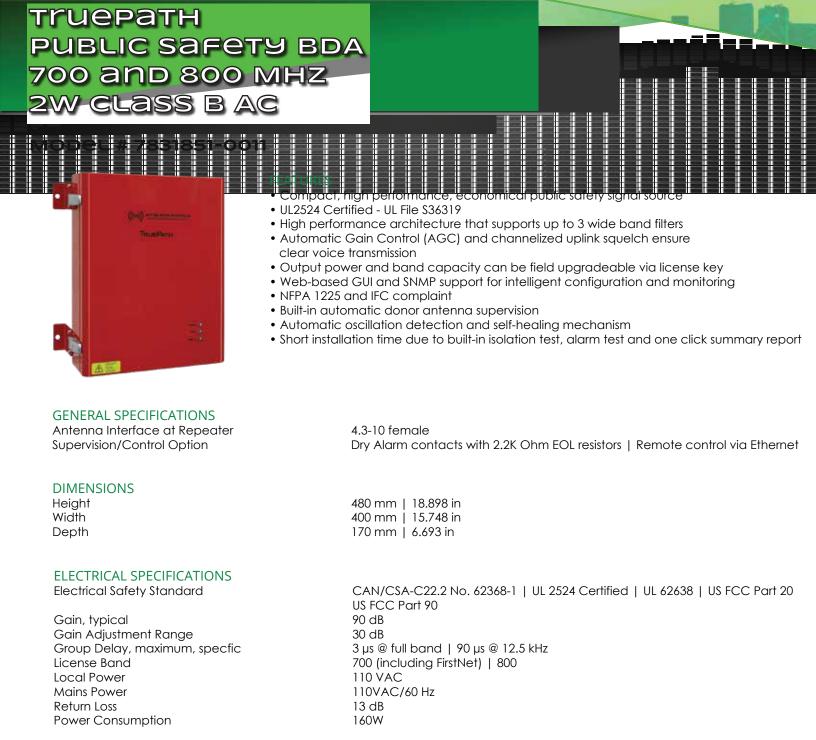

## ELECTRICAL SPECIFICATIONS, Rx (Uplink)

## Operating Frequency Band Output Power @ One Carrier Output Power @ Two Carriers

## ELECTRICAL SPECIFICATIONS, Tx (Downlink)

Operating Frequency Band Output Power @ One Carrier 788-798 MHz (FirstNet) | 788-805 MHz | 796-824 MHz 27 dBm 24 dBm

758-768 MHz (FirstNet) | 758-775 MHz | 851-896 MHz 33 dBm

0 C to 150 C (-22 F to 1122 F) C 60529:2001, IP66 | NEMA 4X | UL 2524 Certified | UL Type 4

9 kg | 41.888 lb

## www.wirelesssupply.com

© 2019 All rights reserved. Proprietary information. Wireless Supply reserves the right to modify or amend specifications without prior notice